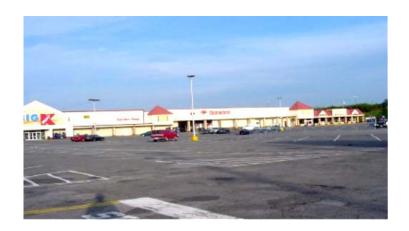

#### WATERVILLE, MAINE ELM PLAZA SHOPPING CENTER

This excellent retail property with 235,740sq ft Gross Leasable Area and 900 parking spaces is located at the highly visible Elm Plaza which includes J.C. Penney, Kmart and Hannaford and is adjacent to Staples, Home Depot and Super Wal-Mart. Located directly on busy Main Street, the Elm Plaza Shopping Center provides easy on/off access to Interstate 95.

# RETAIL SITE PROPERTY SUMMARY

Address: Elm Plaza Shopping Center

Owner: Waterville Shopping Trust

Most recent use: Retail/Office

Frontage: 90' – 19' deep

Square Footage: 1,674sqft +/-

Exterior: Block

Electrical: 200 amps